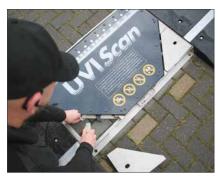

- A light weight Under Vehicle Scanning Unit;
- Ruggedized stainless steel frame to hold the scanner;
- Solid, heavy duty rubber mats as vehicle ramp;
- A front view camera on a tailor made tripod;
- A mobile workstation in a portable case;

#### Scanner

- UVIScan camera for Under Vehicle Scanning;
- 2x illumination panel, each containing 20x high power LED's;
- Tilted mirror, Heating Panel and Thermostat;
- Standard 20m cable set with heavy duty connectors;
- User Temperature from -40°C to +70°C; Housing: IP67 rated;
- Dimensions: 1020 x 640 x 62 mm
- Weight: 21 KG

#### Ramp

- Heavy Duty, portable Rubber Ramp, capable to hold vehicles up to 40 tons;
- Only for applications where vehicles will drive with the wheels on either side of the scanner; No loading is allowed on the Scanner.
- Incl. stainless steel frame, cable duct and connectors;
- Dimensions: 2240 x 1250 x 64 mm;
- Weight: 126 KG