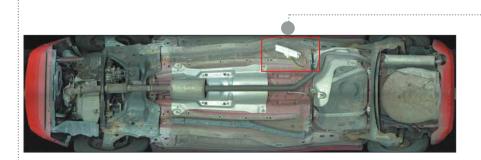

The UVIScan® RD provides a crystal clear, still standing image of the underside of the vehicle. The operator can zoom in to verify suspicious elements in the image.

The UVIScan® RD also includes a front view camera on a rapid deployable tripod. The camera provides a color image of the front of the vehicle for reference purposes.

#### General

- Capable to scan vehicles; limousines, vans, and small trucks;
- Provides complete, still standing under vehicle image;
- Crystal clear color images, resolution of 4 Megapixel;
- Inspection by digital zoom for identification of suspicious objects;