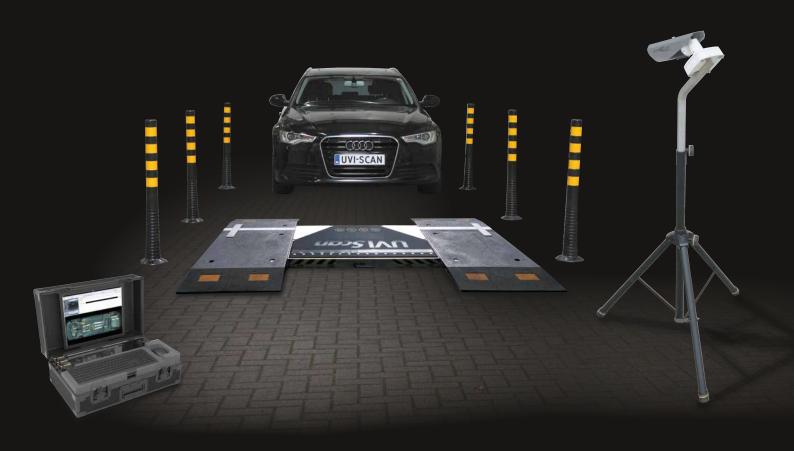

## UVISCAN® RAPID DEPLOYMENT

UVIScan® RD is a portable, Rapid Deployment Under Vehicle Inspection System (UVIS), ideal for use as temporary checkpoint by military and/or (special) police forces. The system supports fast, high quality, and efficient detection of dangerous objects such as weapons, explosives, narcotics and any other contraband.

The UVIScan® RD provides a crystal clear, still standing image of the underside of the vehicle. The operator can zoom in to verify suspicious elements in the image.

The UVIScan® RD also includes a front view camera on a rapid deployable tripod. The camera provides a color image of the front of the vehicle for reference purposes.

The UVIScan® RD workstation has a built-in monitor which provides both images and includes a simple user interface for the operator. It is very easy to use and all images are stored into a database.

In summary, the UVIScan Rapid Deployment system includes:

- A light weight Under Vehicle Scanning Unit;
- Ruggedized stainless steel frame to hold the scanner;
- Solid, heavy duty rubber mats as vehicle ramp;
- A front view camera on a tailor made tripod;
- A mobile workstation in a portable case;