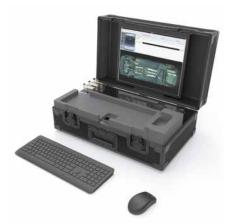

The UVIScan® RD workstation has a built-in monitor which provides both images and includes a simple user interface for the operator. It is very easy to use and all images are stored into a database.

In summary, the UVIScan Rapid Deployment system includes:

#### Workstation

- In portable, ruggedized case
- Built-in monitor, keyboard and mouse;
- The case interior includes power supplies (for scanner), PoE switch, and I/O module;
- Power: AC 100 240 V, 50/60 Hz;
- Dimensions: 590 x 370 x 245 mm;
- Weight: 17 KG.