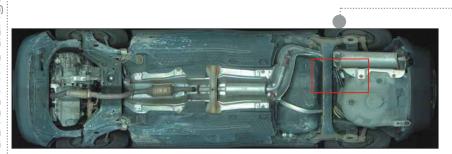

The UVIScan® RD provides a crystal clear, still standing image of the underside of the vehicle. The operator can zoom in to verify suspicious elements in the image.

The UVIScan® RD also includes a front view camera on a rapid deployable tripod. The camera provides a color image of the front of the vehicle for reference purposes.

#### General

- Capable to scan vehicles; limousines, vans, and small trucks;
- Provides complete, still standing under vehicle image;
- Crystal clear color images, resolution of 4 Megapixel;
- Inspection by digital zoom for identification of suspicious objects;