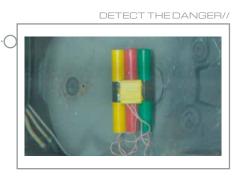

## UVISCAN® RAPID DEPLOYMENT

UVIScan® RD is a portable, Rapid Deployment Under Vehicle Inspection System (UVIS), ideal for use as temporary checkpoint by military and/or (special) police forces. The system supports fast, high quality, and efficient detection of dangerous objects such as weapons, explosives, narcotics and any other contraband.

The UVIScan® RD provides a crystal clear, still standing image of the underside of the vehicle. The operator can zoom in to verify suspicious elements in the image.

The UVIScan® RD also includes a front view camera on a rapid deployable tripod. The camera provides a color image of the front of the vehicle for reference purposes.