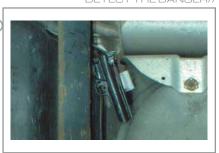

#### General

- Capable to scan vehicles; limousines, vans, and small trucks;
- Provides complete, still standing under vehicle image;
- Crystal clear color images, resolution of 4 Megapixel;
- Inspection by digital zoom for identification of suspicious objects;