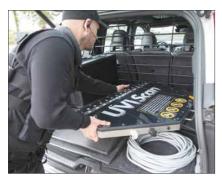

#### Easy Installation

UVIScan® RD fits in the back of your car and can be installed within 15 minutes.