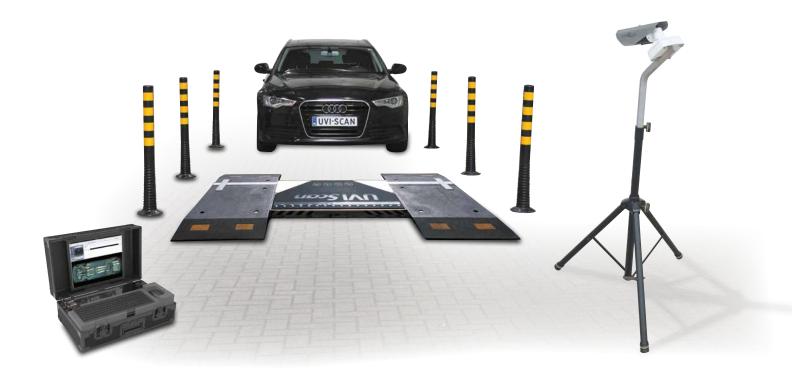

## UVISCAN® RAPID DEPLOYMENT

UVIScan® RD is a portable, Rapid Deployment Under Vehicle Inspection System (UVIS), ideal for use as temporary checkpoint by military and/or (special) police forces. The system supports fast, high quality, and efficient detection of dangerous objects such as weapons, explosives, narcotics and any other contraband.

- A light weight Under Vehicle Scanning Unit;
- Ruggedized stainless steel frame to hold the scanner;
- Solid, heavy duty rubber mats as vehicle ramp;
- A front view camera on a tailor made tripod;
- A mobile workstation in a portable case;

#### Ramp

- Heavy Duty, portable Rubber Ramp, capable to hold vehicles up to 40 tons;
- Only for applications where vehicles will drive with the wheels on either side of the scanner; No loading is allowed on the Scanner.
- Incl. stainless steel frame, cable duct and connectors;
- Dimensions: 2240 x 1250 x 64 mm;
- Weight: 126 KG