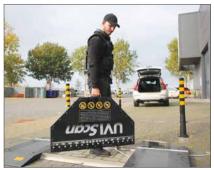

## UVISCAN® RAPID DEPLOYMENT

UVIScan® RD is a portable, Rapid Deployment Under Vehicle Inspection System (UVIS), ideal for use as temporary checkpoint by military and/or (special) police forces. The system supports fast, high quality, and efficient detection of dangerous objects such as weapons, explosives, narcotics and any other contraband.

The UVIScan® RD provides a crystal clear, still standing image of the underside of the vehicle. The operator can zoom in to verify suspicious elements in the image.

The UVIScan® RD also includes a front view camera on a rapid deployable tripod. The camera provides a color image of the front of the vehicle for reference purposes.

#### Easy Installation

UVIScan® RD fits in the back of your car and can be installed within 15 minutes.