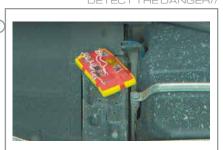

The UVIScan® RD provides a crystal clear, still standing image of the underside of the vehicle. The operator can zoom in to verify suspicious elements in the image.

The UVIScan® RD also includes a front view camera on a rapid deployable tripod. The camera provides a color image of the front of the vehicle for reference purposes.