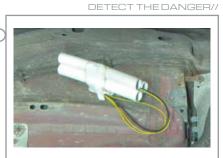

## UVISCAN® RAPID DEPLOYMENT

UVIScan® RD is a portable, Rapid Deployment Under Vehicle Inspection System (UVIS), ideal for use as temporary checkpoint by military and/or (special) police forces. The system supports fast, high quality, and efficient detection of dangerous objects such as weapons, explosives, narcotics and any other contraband.

The UVIScan® RD provides a crystal clear, still standing image of the underside of the vehicle. The operator can zoom in to verify suspicious elements in the image.

The UVIScan® RD also includes a front view camera on a rapid deployable tripod. The camera provides a color image of the front of the vehicle for reference purposes.