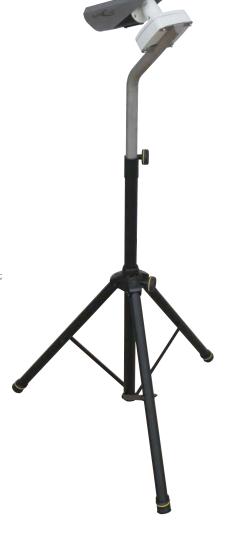

The UVIScan® RD provides a crystal clear, still standing image of the underside of the vehicle. The operator can zoom in to verify suspicious elements in the image.

The UVIScan® RD also includes a front view camera on a rapid deployable tripod. The camera provides a color image of the front of the vehicle for reference purposes.

#### Front Camera

- 5 Megapixel IP Scene Camera;
- On tailor made, light weight, ruggedized tripod;
- Dimensions (in folded state): 1280 x 340 x 160 mm;
- Weight: 6 KG;